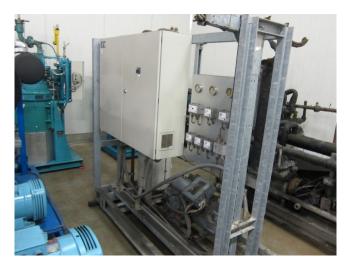

#### Used DWM D8DH1-500X-BWM/D

Used DWM D8DH1-500X-BWM/D freon compressor, complete with capacity control, pressure safety switches, liquid receiver, liquid line filter drier, sight glass and control panel.

### **Specifications**

| Brand                    | DWM                  |
|--------------------------|----------------------|
| Туре                     | D8DH1-500X-BWM/D     |
| Refrigerant              | Freon                |
| kW at -5ºC/+40ºC         | 104,9                |
| kW at -10ºC/+40ºC        | 86,5                 |
| kW at -20ºC/+40ºC        | 56,9                 |
| kW at -30ºC/+40ºC        | 35,1                 |
| Capacity Control         | ✓                    |
| On steel base frame      | ✓                    |
| Pressure safety switches | ✓                    |
| Hp/Lp/Op                 |                      |
| Pressure gauges          | ✓                    |
| Hp/Lp/Op                 |                      |
| Liquid receiver          | ✓                    |
| Liquid line filter drier | ✓                    |
| Sight Glass              | ✓                    |
| Control panel            | ✓                    |
| Remarks                  | R404a - R22 or other |
|                          | freon types          |
| Sizes                    | 2150x1100x2100 mm    |
|                          | (LxWxH)              |
| Stock                    | 1                    |
|                          |                      |