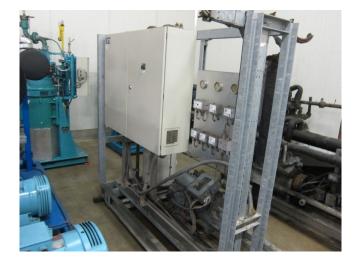

#### Used DWM D8DH1-500X-BWM/D

Used DWM D8DH1-500X-BWM/D freon compressor, complete with capacity control, pressure safety switches, liquid receiver, liquid line filter drier, sight glass and control panel.

### **Specifications**

| Brand                    | DWM                  |
|--------------------------|----------------------|
| Туре                     | D8DH1-500X-BWM/D     |
| Refrigerant              | Freon                |
| kW at -5ºC/+40ºC         | 104,9                |
| kW at -10ºC/+40ºC        | 86,5                 |
| kW at -20ºC/+40ºC        | 56,9                 |
| kW at -30ºC/+40ºC        | 35,1                 |
| Capacity Control         | ✓                    |
| On steel base frame      | ✓                    |
| Pressure safety switches | ✓                    |
| Hp/Lp/Op                 |                      |
| Pressure gauges          | ✓                    |
| Hp/Lp/Op                 |                      |
| Liquid receiver          | ✓                    |
| Liquid line filter drier | ✓                    |
| Sight Glass              | ✓                    |
| Control panel            | ✓                    |
| Remarks                  | R404a - R22 or other |
|                          | freon types          |
| Sizes                    | 2150x1100x2100 mm    |
|                          | (LxWxH)              |
| Stock                    | 1                    |
|                          |                      |