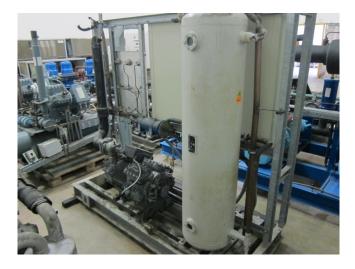

#### Used DWM D8DH1-500X-BWM/D

Used DWM D8DH1-500X-BWM/D freon compressor, complete with capacity control, pressure safety switches, liquid receiver, liquid line filter drier, sight glass and control panel.

### **Specifications**

| Brand                    | DWM                  |
|--------------------------|----------------------|
| Туре                     | D8DH1-500X-BWM/D     |
| Refrigerant              | Freon                |
| kW at -5ºC/+40ºC         | 104,9                |
| kW at -10ºC/+40ºC        | 86,5                 |
| kW at -20ºC/+40ºC        | 56,9                 |
| kW at -30ºC/+40ºC        | 35,1                 |
| Capacity Control         | ✓                    |
| On steel base frame      | ✓                    |
| Pressure safety switches | ✓                    |
| Hp/Lp/Op                 |                      |
| Pressure gauges          | ✓                    |
| Hp/Lp/Op                 |                      |
| Liquid receiver          | ✓                    |
| Liquid line filter drier | ✓                    |
| Sight Glass              | ✓                    |
| Control panel            | ✓                    |
| Remarks                  | R404a - R22 or other |
|                          | freon types          |
| Sizes                    | 2150x1100x2100 mm    |
|                          | (LxWxH)              |
| Stock                    | 1                    |
|                          |                      |